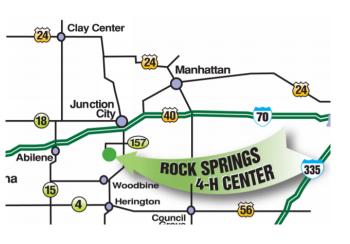

# ABOUT ROCK SPRINGS 4-H CENTER

The Camp is owned and operated by the Kansas 4-H Foundation. It is located in the heart of the Kansas Flint Hills just 13 miles south of Junction City. You can enjoy 415 beautiful acres of tall grass prairie, including rolling hills, a sprawling valley, and multiple creeks and woodlands. Cooks provide hearty, home-cooked meals that can be adjusted for dietary needs.