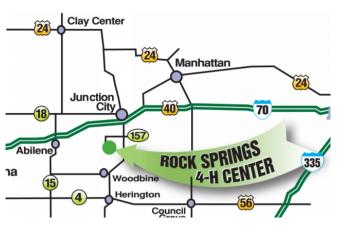

# ABOUT ROCK SPRINGS 4-H CENTER

The Camp is owned and operated by the Kansas 4-H Foundation. It is located in the heart of the Kansas Flint Hills just 13 miles south of Junction City. You can enjoy 415 beautiful acres of tall grass prairie, including rolling hills, a sprawling valley, and multiple creeks and woodlands. Cooks provide hearty, home-cooked meals that can be adjusted for dietary needs. contact: Post Rock District Lincoln Office 108 W. Lincoln PO Box 8 Lincoln, KS 67455 785-524-4432