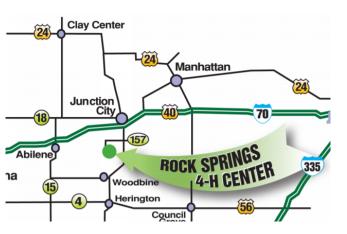

# ABOUT ROCK SPRINGS 4-H CENTER

The Camp is owned and operated by the Kansas 4-H Foundation. It is located in the heart of the Kansas Flint Hills just 13 miles south of Junction City. You can enjoy 415 beautiful acres of tall grass prairie, including rolling hills, a sprawling valley, and multiple creeks and woodlands. Cooks provide hearty, home-cooked meals that can be adjusted for dietary needs.