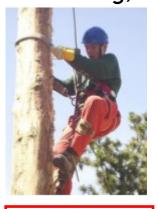

### What You'll Do

Enjoy the Outdoors while you...

Ride Horses,

Camoe,

Go Mountain Biking,

And So Much More!

7-8 year olds
CANNOT
participate in
canoes and
riding horses.