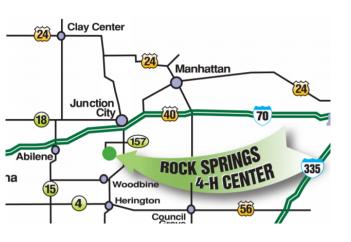

# ABOUT ROCK SPRINGS 4-H CENTER

The Camp is owned and operated by the Kansas 4-H Foundation. It is located in the heart of the Kansas Flint Hills just 13 miles south of Junction City. You can enjoy 415 beautiful acres of tall grass prairie, including rolling hills, a sprawling valley, and multiple creeks and woodlands. Cooks provide hearty, home-cooked meals that can be adjusted for dietary needs.